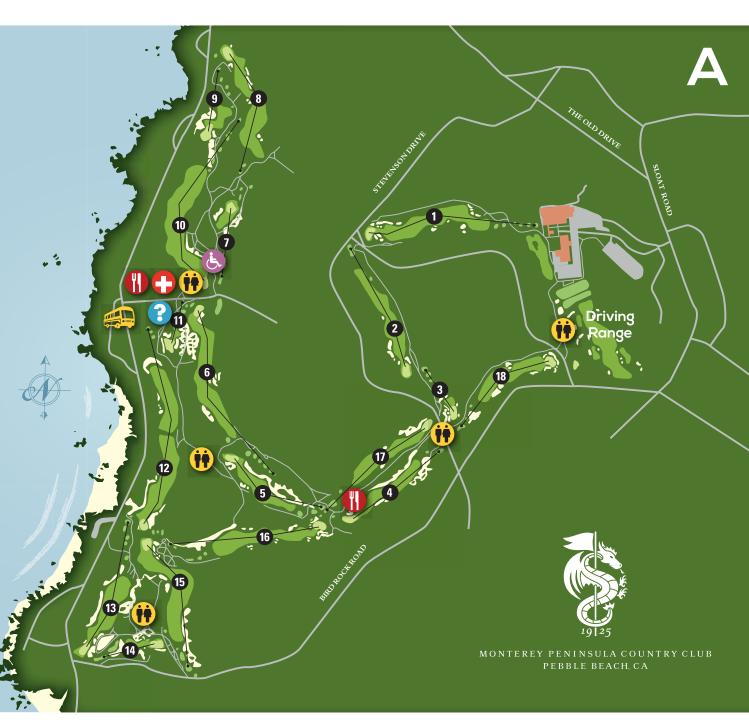

## **LEGEND**

AT&T Charging Station

Chevron STEM Zone

Food & Beverage

First Aid

Information / Lost & Found

Merchandise

Monterey Peninsula Foundation Charity Deck

**Public Restrooms** 

**Public Seating** 

Shuttle Drop off & Pick up

- The M Experience presented by TaylorMade
- Toby Keith's WildShot Bar

Viewing Areas

FEBRUARY 6-12, 2017