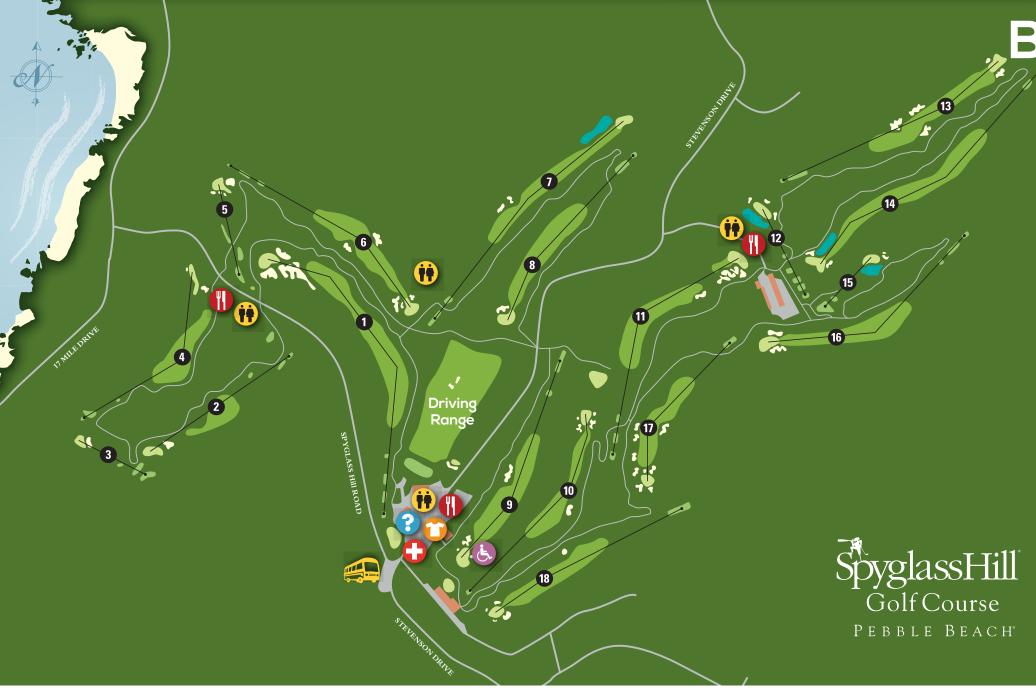

## **LEGEND**

AT&T Charging Station

Chevron STEM Zone

Food & Beverage

First Aid

Information / Lost & Found

Merchandise

Monterey Peninsula Foundation Charity Deck

**Public Restrooms** 

**Public Seating** 

Shuttle Drop off & Pick up

- The M Experience presented by TaylorMade
- Toby Keith's WildShot Bar

Viewing Areas

FEBRUARY 6-12, 2017