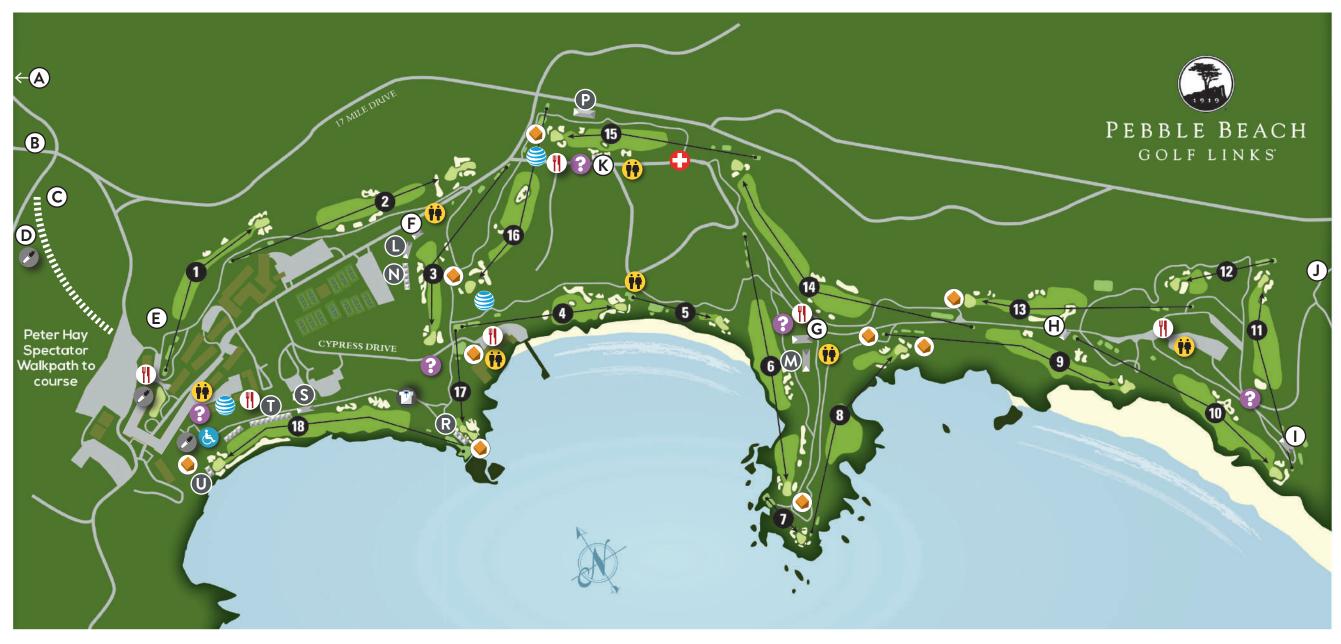

FEBRUARY 4-10, 2019

**ADA Viewing Areas** 

AT&T Charging Station

Children's Autograph Zone

Concession

First Aid

 ${\sf Grandstands}$ 

Information/Lost & Found

Official Merchandise

Restrooms

Rideshare (Taxi, Uber, Lyft)

Pebble Beach Main Gate Shuttle Drop-off & Pick-up

Ticket Will Call

**Grand Entrance** 

AT&T Mobile Retail

**GEICO Golf Experience** 

Official Merchandise Putt Like a Pro

**Practice Facility** 

• Children's Autograph Zone

Mastercard Club

Chevron STEM Zone

Triangle Plaza presented by Patrón

- AT&T FanDome
- Club Patrón
- Official Merchandise

Monterey Peninsula Foundation Charity Deck

vineyard vines club

Carmel Gate presented by vineyard vines

Patriots Outpost presented by Group O

Clint's Saloon

18th Fairway Sky Suites

18th Green Sky Suites