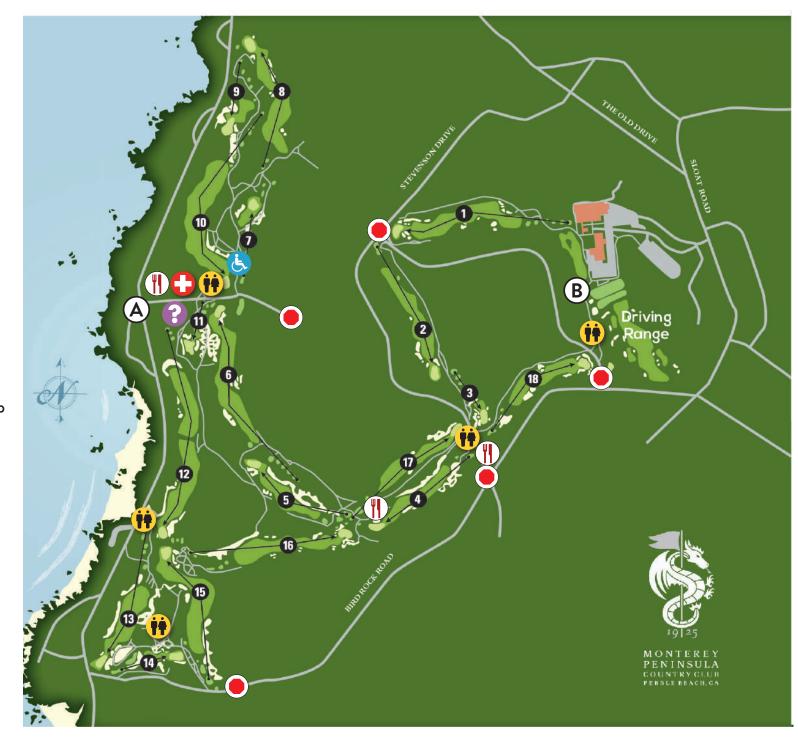

## **LEGEND**

ADA Viewing Areas

Concession/Food Trucks

First Aid

Information/Lost & Found

Official Merchandise

Restrooms

Trolley Stop

MPCC Gate

• Shuttle Drop-off & Pick-up

Practice Facility
• Children's Autograph Zone

FEBRUARY 4-10, 2019