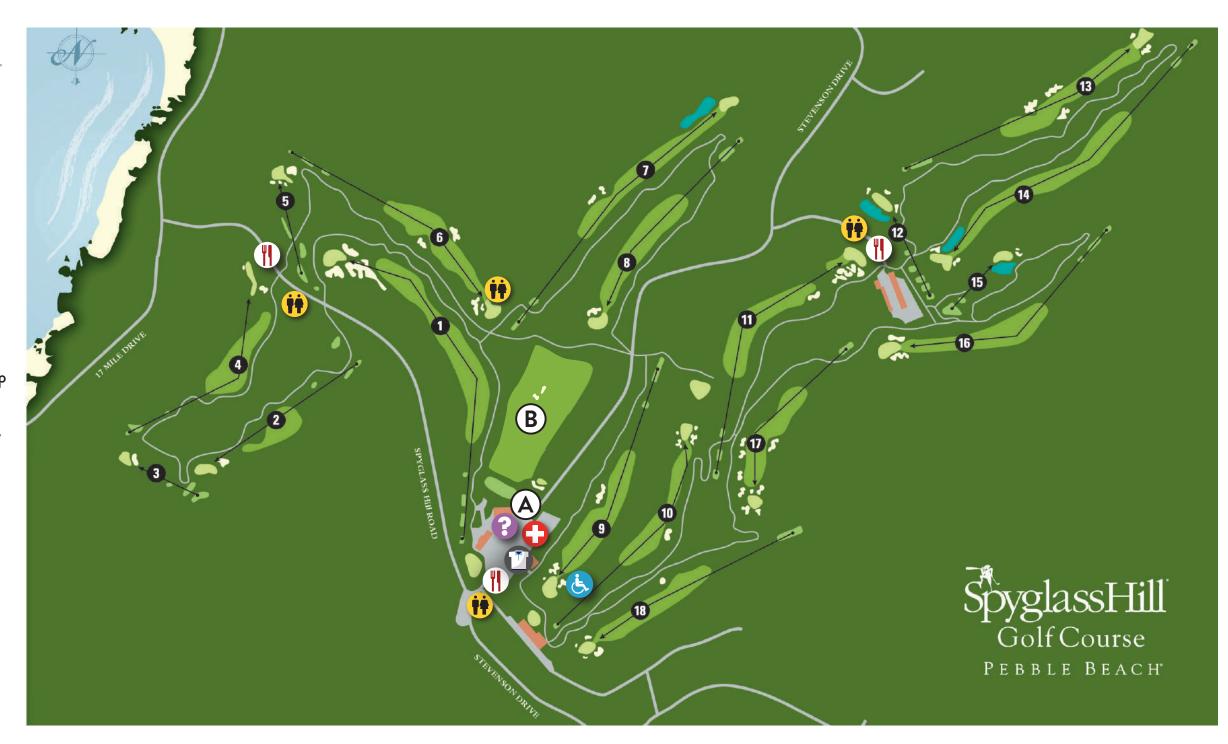

## **LEGEND**

ADA Viewing Areas

Concession

First Aid

Information/Lost & Found

Official Merchandise

Restrooms

Spyglass Hill Gate

- Shuttle Drop-off & Pick-up
- B Practice Facility
  - Children's Autograph Zone

FEBRUARY 4-10, 2019