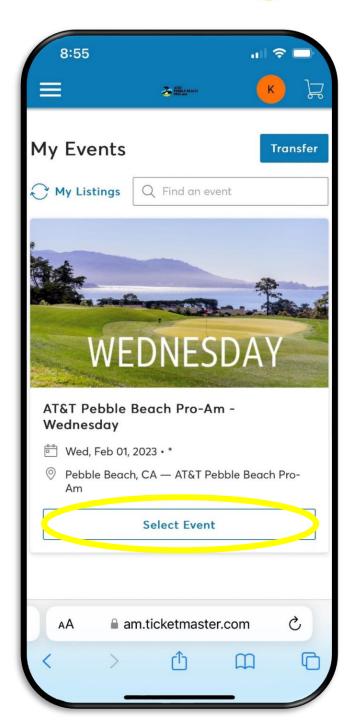

# **Access and Save Mobile Tickets**

**Step-by-Step Instructions** 



## STEP 1:

Visit the AT&T Pebble Beach Pro-Am Account Manager home page by typing

am.ticketmaster.com/attpbgolf/

Login by clicking the icon in the top





### STEP 2:

Login using the email address that either 1) your tickets were sent to or 2) you used to purchase your tickets.

TIP: Check which email address your confirmation email was sent to.





### STEP 3:

Once you are logged in click the icon in the top left corner.





## STEP 4:

Select "Manage Tickets".





### **STEP 5:**

Choose "Select Event" to view your tickets.





#### STEP 6:

Choose the ticket you would like to add to your mobile wallet.





### **STEP 7:**

Click "Add to Apple Wallet" or your phone's corresponding mobile wallet (Google Wallet, etc.).





## **STEP 8:**

You will be directed to a page with your ticket. Make sure you click ADD in the top right corner.





## STEP 9:

Make sure to click "Done" in the top right corner. Your tickets will now be in your mobile wallet and remain there and be accessible at any time.

If you purchased tickets for multiple days, repeat the steps for each day's tickets.