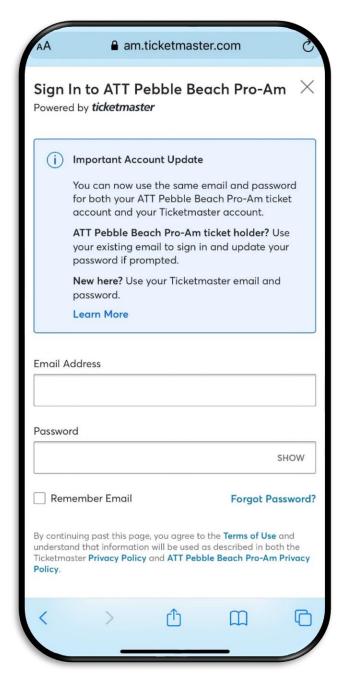

### STEP 2:

Login using the email address that either 1) your tickets were sent to or 2) you used to purchase your tickets.

TIP: Check which email address your confirmation email was sent to.