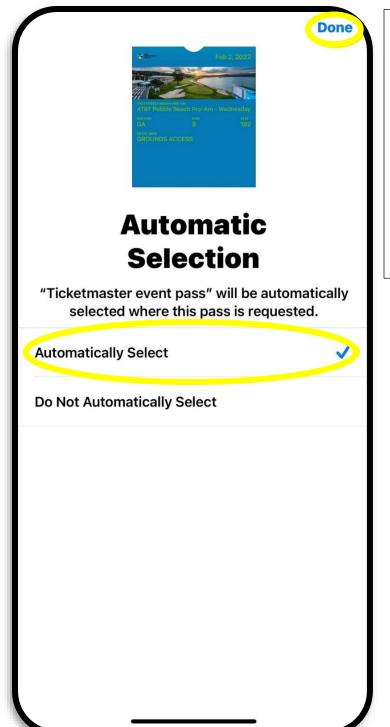

## STEP 9:

Make sure to click "Done" in the top right corner. Your tickets will now be in your mobile wallet and remain there and be accessible at any time.

If you purchased tickets for multiple days, repeat the steps for each day's tickets.