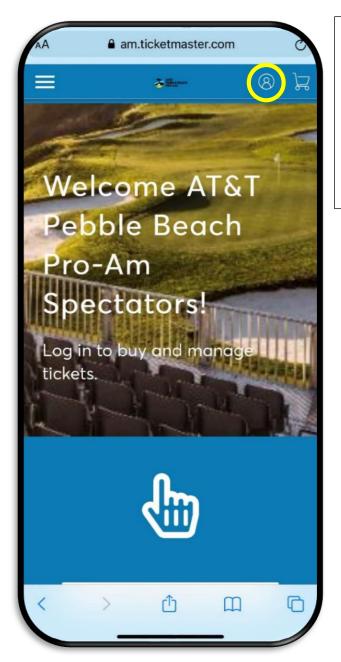

## STEP 1:

Visit the AT&T Pebble Beach Pro-Am Account Manager home page by typing

am.ticketmaster.com/attpbgolf/

Login by clicking the icon in the top