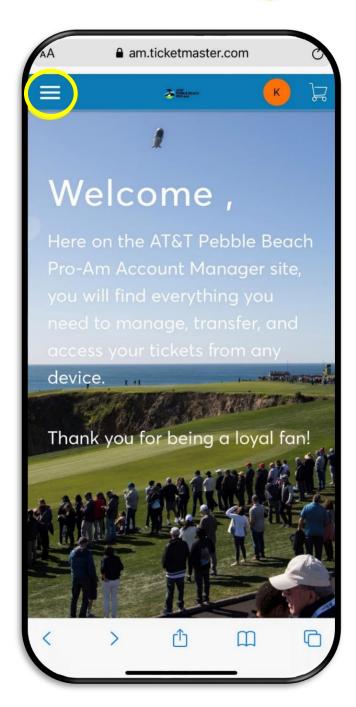

# **Access and Save Mobile Tickets**

**Step-by-Step Instructions** 



## STEP 1:

Visit the AT&T Pebble Beach Pro-Am Account Manager home page by typing

am.ticketmaster.com/attpbgolf/

Login by clicking the icon in the top





### STEP 2:

Login using the email address that either 1) your tickets were sent to or 2) you used to purchase your tickets.

TIP: Check which email address your confirmation email was sent to.





### STEP 3:

Once you are logged in click the icon in the top left corner.





## STEP 4:

Select "Manage Tickets".





### **STEP 5:**

Choose "Select Event" to view your tickets.





#### STEP 6:

Choose the ticket you would like to add to your mobile wallet.





### **STEP 7:**

Click "Add to Apple Wallet" or your phone's corresponding mobile wallet (Google Wallet, etc.).





## **STEP 8:**

You will be directed to a page with your ticket. Make sure you click ADD in the top right corner.





## STEP 9:

Make sure to click "Done" in the top right corner. Your tickets will now be in your mobile wallet and remain there and be accessible at any time.

If you purchased tickets for multiple days, repeat the steps for each day's tickets.