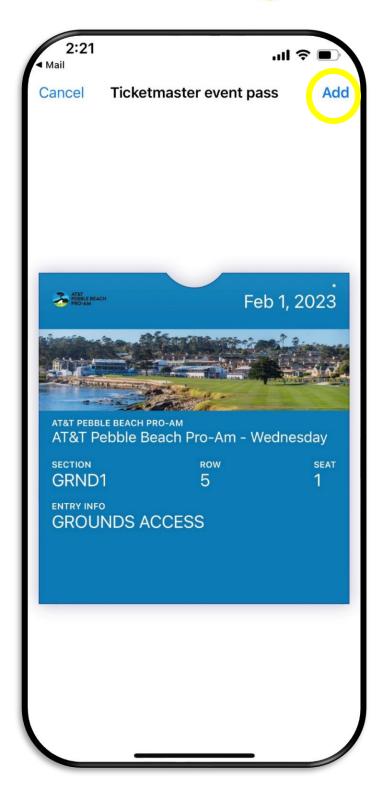

## **STEP 8:**

You will be directed to a page with your ticket. Make sure you click ADD in the top right corner.