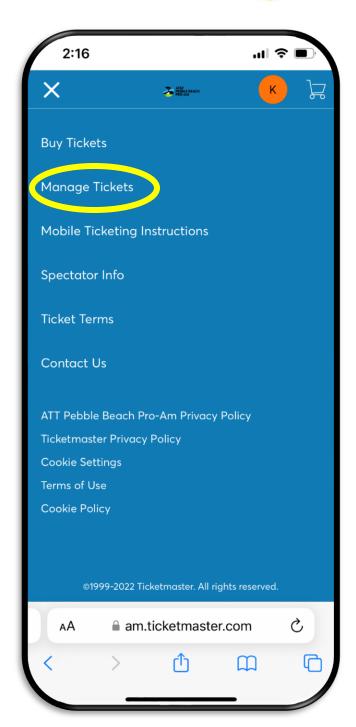

# **Access and Save Mobile Tickets**

**Step-by-Step Instructions** 



## STEP 1:

Visit the AT&T Pebble Beach Pro-Am Account Manager home page by typing

am.ticketmaster.com/attpbgolf/

Login by clicking the icon in the top





### STEP 2:

Login using the email address that either 1) your tickets were sent to or 2) you used to purchase your tickets.

TIP: Check which email address your confirmation email was sent to.





### STEP 3:

Once you are logged in click the icon in the top left corner.





## STEP 4:

Select "Manage Tickets".





### **STEP 5:**

Choose "Select Event" to view your tickets.





#### STEP 6:

Choose the ticket you would like to add to your mobile wallet.





### **STEP 7:**

Click "Add to Apple Wallet" or your phone's corresponding mobile wallet (Google Wallet, etc.).





## **STEP 8:**

You will be directed to a page with your ticket. Make sure you click ADD in the top right corner.





## STEP 9:

Make sure to click "Done" in the top right corner. Your tickets will now be in your mobile wallet and remain there and be accessible at any time.

If you purchased tickets for multiple days, repeat the steps for each day's tickets.