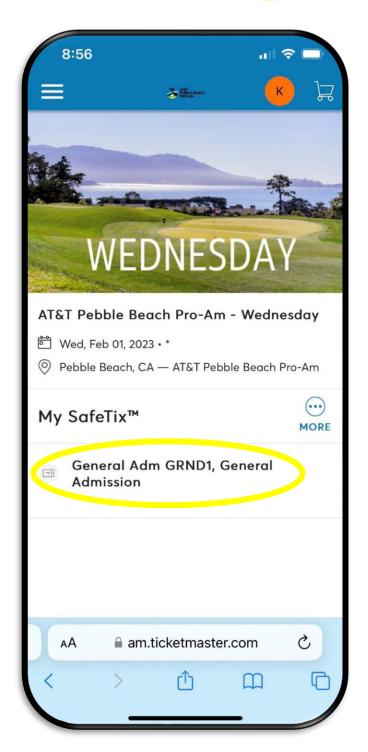

# **Access and Save Mobile Tickets**

**Step-by-Step Instructions** 



## STEP 1:

Visit the AT&T Pebble Beach Pro-Am Account Manager home page by typing

am.ticketmaster.com/attpbgolf/

Login by clicking the icon in the top





### STEP 2:

Login using the email address that either 1) your tickets were sent to or 2) you used to purchase your tickets.

TIP: Check which email address your confirmation email was sent to.





### STEP 3:

Once you are logged in click the icon in the top left corner.





## STEP 4:

Select "Manage Tickets".





### **STEP 5:**

Choose "Select Event" to view your tickets.





#### STEP 6:

Choose the ticket you would like to add to your mobile wallet.





### **STEP 7:**

Click "Add to Apple Wallet" or your phone's corresponding mobile wallet (Google Wallet, etc.).





## **STEP 8:**

You will be directed to a page with your ticket. Make sure you click ADD in the top right corner.





## STEP 9:

Make sure to click "Done" in the top right corner. Your tickets will now be in your mobile wallet and remain there and be accessible at any time.

If you purchased tickets for multiple days, repeat the steps for each day's tickets.