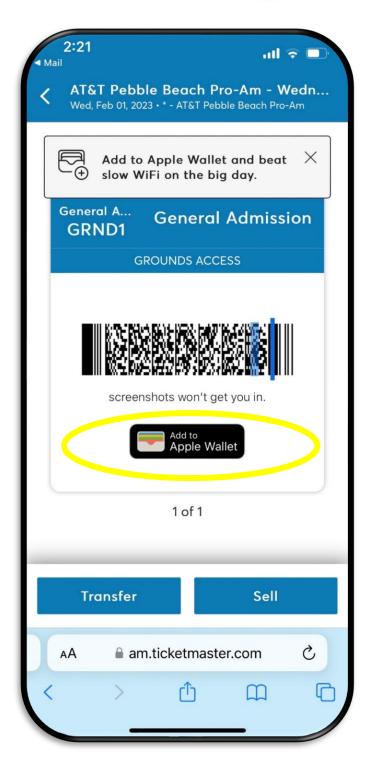

### **STEP 7:**

Click "Add to Apple Wallet" or your phone's corresponding mobile wallet (Google Wallet, etc.).