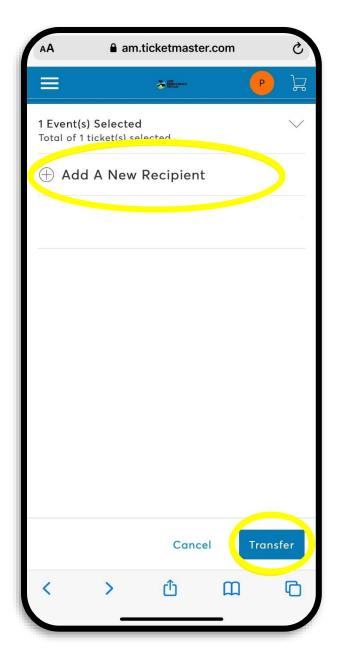

#### STEP 8:

Click "Add A New Recipient" and add your recipient's information.

Then select "Transfer" in the bottom right corner.