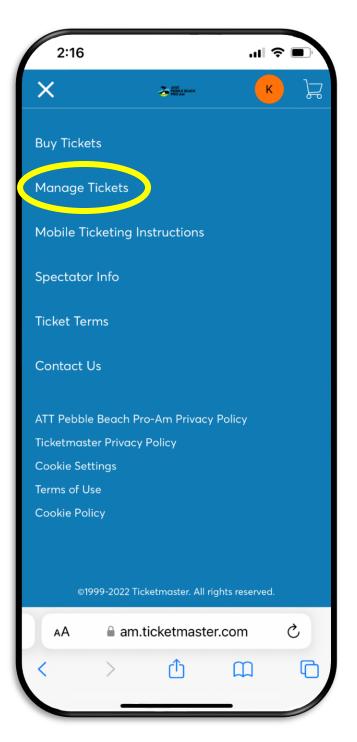

|          |
| Passwa<br>Real<br>By cont | ord                                                                                                                                                              | ord?     |
| Passwe                    | ord<br>SHC<br>member Email Forgot Passw<br>inuing past this page, you agree to the Terms of Use and<br>and that information will be used as described in both th | ord?     |

#### STEP 2:

Login using the email address that either 1) your tickets were sent to or 2) you used to purchase your tickets.

TIP: Check which email address your confirmation email was sent to.





## STEP 3:

Once you are logged in click the icon in the top left corner.





#### STEP 4:

Select "Manage Tickets".





## STEP 5:

Select "Transfer" in the top right corner.





# STEP 6:

Select which ticket(s) you would like to transfer.





# STEP 7:

Once you have selected the ticket(s) a check mark will appear. Select next at the bottom of the screen.





#### STEP 8:

Click "Add A New Recipient" and add your recipient's information.

Then select "Transfer" in the bottom right corner.





#### STEP 9:

You have successfully transferred your ticket(s). Click "Done" in the bottom right corner.



#### $\wedge \vee$

# Just Sent You 1 ATT Pebble Beach Pro-Am Tickets

8 My Account (New

Account)

# It's Time: Accept Your Tickets Now

just sent you 1 ATT Pebble Beach Pro-Am tickets.

A message from Monterey Peninsula Foundation:

# Accept Tickets

Accept by