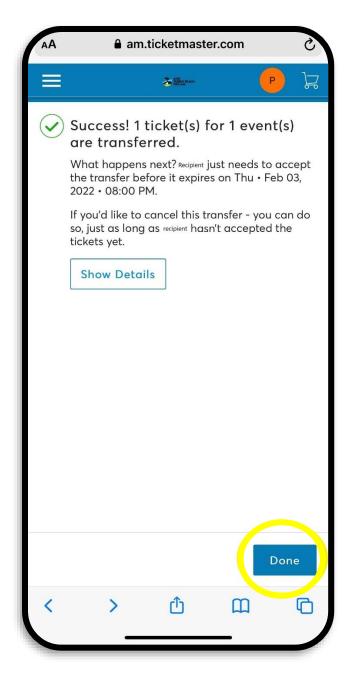

#### STEP 9:

You have successfully transferred your ticket(s). Click "Done" in the bottom right corner.