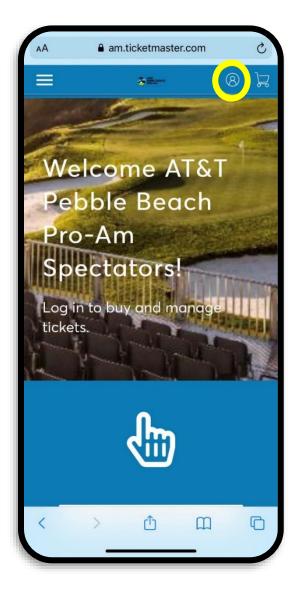

# STEP 1:

Visit the AT&T Pebble Beach Pro-Am Account Manager home page by typing <u>am.ticketmaster.com/attpbgolf</u>

Login by clicking the icon in the top right corner.

| АА                        | am.ticketmaster.com                                                                                                                                              | C        |
|---------------------------|------------------------------------------------------------------------------------------------------------------------------------------------------------------|----------|
| -                         | In to ATT Pebble Beach Pro-Am<br>ed by <i>ticketmaster</i>                                                                                                       | $\times$ |
| (i)                       | Important Account Update                                                                                                                                         |          |
|                           | You can now use the same email and password for both your ATT Pebble Beach Pro-Am ticket account and your Ticketmaster account.                                  | ł        |
|                           | ATT Pebble Beach Pro-Am ticket holder? Use<br>your existing email to sign in and update your<br>password if prompted.                                            |          |
|                           | New here? Use your Ticketmaster email and password.                                                                                                              |          |
|                           | Learn More                                                                                                                                                       |          |
| Email                     | Address                                                                                                                                                          |          |
| Email A                   |                                                                                                                                                                  |          |
|                           |                                                                                                                                                                  | ÞW       |
| Passwo                    | ord                                                                                                                                                              |          |
| Passwa<br>Real<br>By cont | ord                                                                                                                                                              | ord?     |
| Passwe                    | ord<br>SHC<br>member Email Forgot Passw<br>inuing past this page, you agree to the Terms of Use and<br>and that information will be used as described in both th | ord?     |