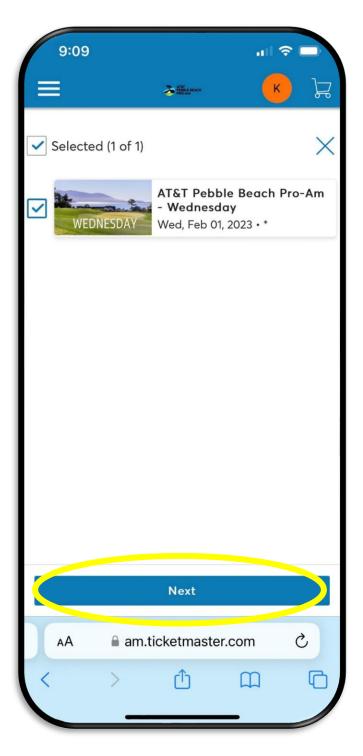

# STEP 7:

Once you have selected the ticket(s) a check mark will appear. Select next at the bottom of the screen.