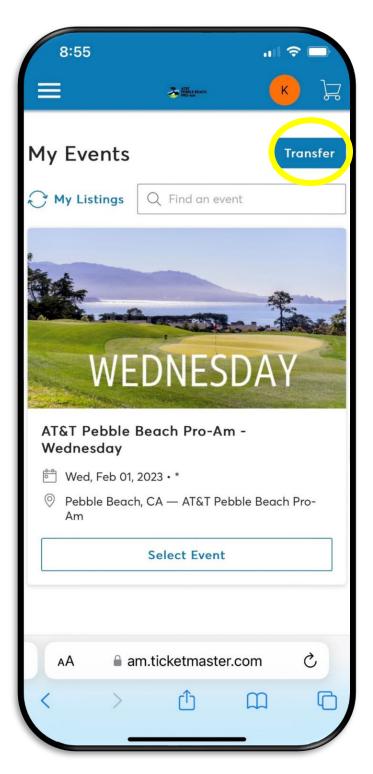

|          |
| Passwa<br>Real<br>By cont | ord                                                                                                                                                              | ord?     |
| Passwe                    | ord<br>SHC<br>member Email Forgot Passw<br>inuing past this page, you agree to the Terms of Use and<br>and that information will be used as described in both th | ord?     |

#### STEP 2:

Login using the email address that either 1) your tickets were sent to or 2) you used to purchase your tickets.

TIP: Check which email address your confirmation email was sent to.





## STEP 3:

Once you are logged in click the icon in the top left corner.





#### STEP 4:

Select "Manage Tickets".





## STEP 5:

Select "Transfer" in the top right corner.





# STEP 6:

Select which ticket(s) you would like to transfer.





# STEP 7:

Once you have selected the ticket(s) a check mark will appear. Select next at the bottom of the screen.





#### STEP 8:

Click "Add A New Recipient" and add your recipient's information.

Then select "Transfer" in the bottom right corner.





#### STEP 9:

You have successfully transferred your ticket(s). Click "Done" in the bottom right corner.



#### $\wedge \vee$

# Just Sent You 1 ATT Pebble Beach Pro-Am Tickets

8 My Account (New

Account)

# It's Time: Accept Your Tickets Now

just sent you 1 ATT Pebble Beach Pro-Am tickets.

A message from Monterey Peninsula Foundation:

# Accept Tickets

Accept by Thu • Feb 03, 2022 • 08:00 PM

#### **STEP