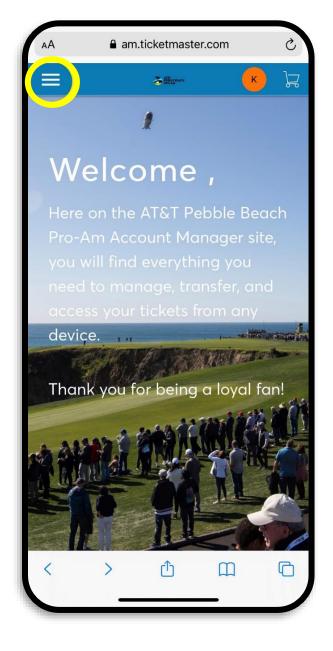

| ord                                                                                                                                                              |          |
| Passwa<br>Real<br>By cont | ord                                                                                                                                                              | ord?     |
| Passwe                    | ord<br>SHC<br>member Email Forgot Passw<br>inuing past this page, you agree to the Terms of Use and<br>and that information will be used as described in both th | ord?     |

#### STEP 2:

Login using the email address that either 1) your tickets were sent to or 2) you used to purchase your tickets.

TIP: Check which email address your confirmation email was sent to.





## STEP 3:

Once you are logged in click the icon in the top left corner.





#### STEP 4:

Select "Manage Tickets".





## STEP 5:

Select "Transfer" in the top right corner.





# STEP 6:

Select which ticket(s) you would like to transfer.





# STEP 7:

Once you have selected the ticket(s) a check mark will appear. Select next at the bottom of the screen.





#### STEP 8:

Click "Add A New Recipient" and add your recipient's information.

Then select "Transfer" in the bottom right corner.





#### STEP 9:

You have successfully transferred your ticket(s). Click "Done" in the bottom right corner.



#### $\wedge \vee$

# Just Sent You 1 ATT Pebble Beach Pro-Am Tickets

8 My Account (New

Account)

# It's Time: Accept Your Tickets Now

just sent you 1 ATT Pebble Beach Pro-Am ticke