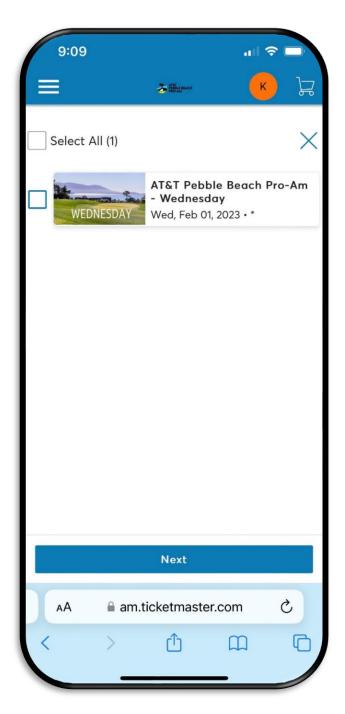

# STEP 6:

Select which ticket(s) you would like to transfer.

# STEP 7:

Once you have selected the ticket(s) a check mark will appear. Select next at the bottom of the screen.