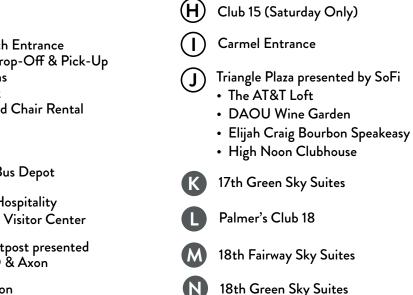

#### **CLUB 15**

Professional cheering section for the amateur golfer. Open Saturday only.

Private hospitality.

Private hospitality.

## (K) TRIANGLE PLAZA PRESENTED BY SoFi 🗱 The AT&T Loft 😂 AT&T

Everyone's invited to swing through The AT&T Loft. Elevating the live golf experience to new heights, the two-story lounge offers stunning views of the course, with cutting-edge technology and games to enjoy inside.

# **17TH GREEN SKY SUITES**

Private hospitality.