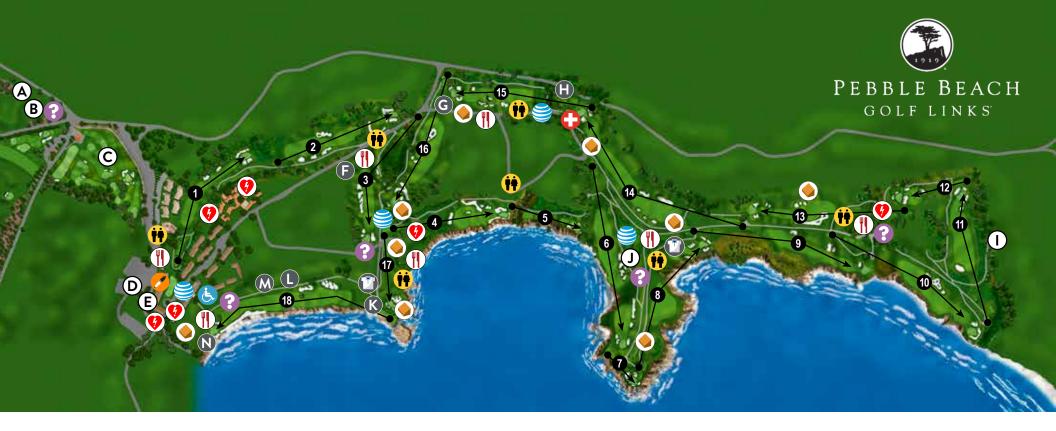

# LEGEND

Y

- ADA Viewing Area
- **AED** Location
- AT&T Charging Stations
- Children's Autograph Zone (putting green)
- Concession
- First Aid
- Grandstands
- Information/Lost & Found
- Official Merchandise
- Restrooms

#### Rideshare Α

B

(D

G

- Pebble Beach Entrance • Shuttle Drop-Off & Pick-Up
- Admissions
- Bag check
- Mastercard Chair Rental
- (**C**) The Hay
  - Corporate Bus Depot
- Corporate Hospitality  $(\mathbf{E})$ Check-In at Visitor Center
  - Patriots Outpost presented by Group O & Axon
  - **Clint's Saloon**

### (A) RIDESHARE

The designated rideshare pick-up and drop-off zone is located on Forest Lake Rd., near the main shuttle stop. Rideshare vehicles are not permitted to pick-up or drop-off at any other location around tournament grounds.

#### **B PEBBLE BEACH ENTRANCE**

## Shuttle Drop-off & Pick-up

Shuttles to and from the spectator parking lot at California State University Monterey Bay run Wednesday-Saturday 6:00 a.m. – 6:00 p.m. Sunday 6:00 a.m. – 5:00 p.m.

## **Course to Course Shuttles**

Complimentary Course Shuttle transportation is provided between golf courses Thursday-Saturday from 6:00 a.m. – 1 hour after the end of play.

## Mastercard Chair Program

Rent a backpack-style folding chair the Pebble Beach main entrance for a convenient seat anywhere on course.

### $(\mathbf{C})$ THE HAY

Enjoy charity events with valid ticket on the re-imagined short course Wed. Feb. 1, including 3M Celebrity Challenge, The Chevron Challenge, and Cisco's Million Dollar Hole-in-One for Charity.

# **CLINT'S SALOON**

Upgraded ticket venue for the good, the bad, and the ugly.

# PATRIOTS OUTPOST PRESENTED BY 🛟 GROUP O' 🛦 AXON

Show your verified militarily or first responder ID at Patriots Outpost and enjoy a complementation meal. Thank you for your service!

# **17TH GREEN SKY SUITES**

Private hospitality.

## (K) TRIANGLE PLAZA PRESENTED BY SoFi 🗱 The AT&T Loft 😂 AT&T

Everyone's invited to swing through The AT&T Loft. Elevating the live golf experience to new heights, the two-story lounge offers stunning views of the course, with cutting-edge technology and games to enjoy inside.

#### **CLUB 15**

Professional cheering section for the amateur golfer. Open Saturday only.

Private hospitality.

Private hospitality.